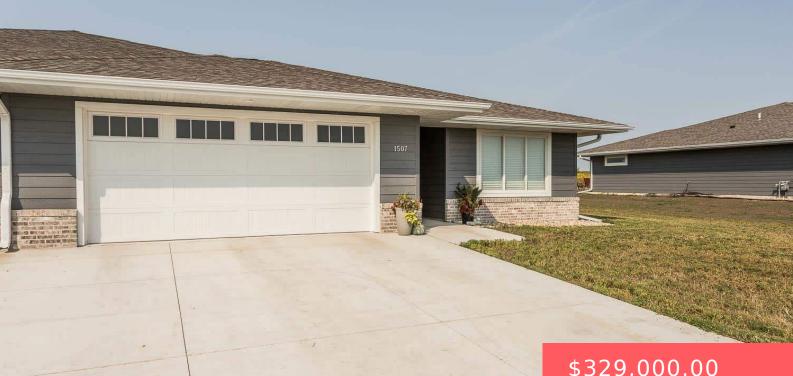

#### **1507 NEIL AVE**

https://harr-lemme.com

#### Lot 3B Block 1 Jensen 2nd Addition to the City of Dell Rapids

- \$329,000.00

#### Basics

Category: None, RESIDENTIAL Status: Active, Active-New Bathrooms: 2 baths Floor level: 1234 Lot size: 8885 sq ft Type: Ranch, Twin Home Bedrooms: 3 beds Total rooms: 8 Area: 1234 sq ft Year built: 2023

# **Building Details**

Floor covering: Carpet, Heated, Tile, Vinyl Exterior material: Hard Board, Part Brick Parking: Attached Basement: None
Roof: Shingle Composition