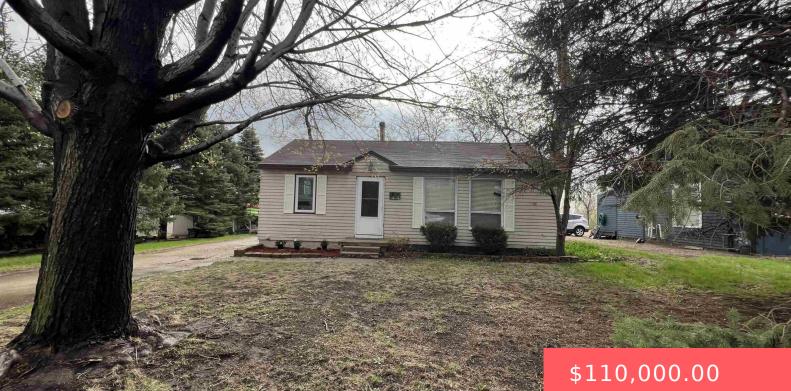

#### **429 DONALDSON ST**

https://harr-lemme.com

#### Basics

Category: None, RESIDENTIAL Status: Active, Active-New Bathrooms: 2 baths Floor level: 1178 Lot size: 8160 sq ft Type: Ranch, Single Family Bedrooms: 2 beds Total rooms: 5 Area: 1178 sq ft Year built: 1951

# **Building Details**

Floor covering: Carpet, Vinyl Exterior material: Wood Parking: Detached

Basement: Crawl Space Roof: Shingle Composition