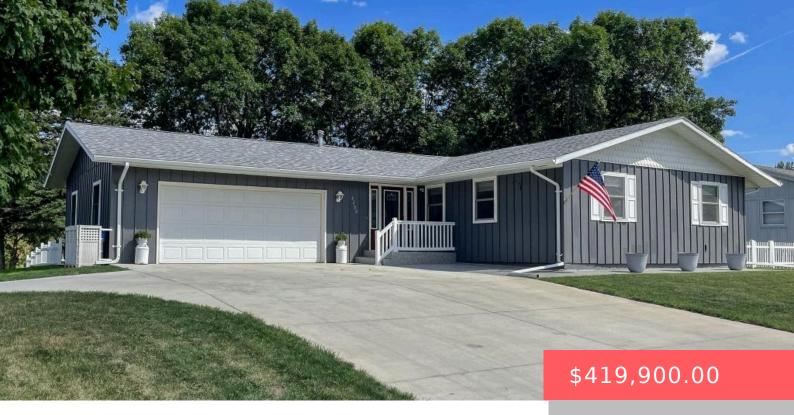

#### **4200 CLIFF AVE**

https://harr-lemme.com

LOT 1A BLOCK 15 CRESTVIEW ADDN TO THE CITY OF SIOUX FALLS

- 5 hads
- 3 baths
- Ranch, Single Family
- None, RESIDENTIAL
- Active. Active-New
- 3010 sq ft

#### **Basics**

Category: None, RESIDENTIAL Type: Ranch, Single Family

Status: Active, Active-New Bedrooms: 5 beds

**Bathrooms: 3** baths **Total rooms:** 9

Floor level: 1674 Area: 3010 sq ft

**Lot size: 12885** sq ft **Year built:** 1974

# **Building Details**

Floor covering: Carpet, Laminate, Wood Basement: Full

**Exterior material:** Other **Roof:** Shingle Composition

Parking: Attached