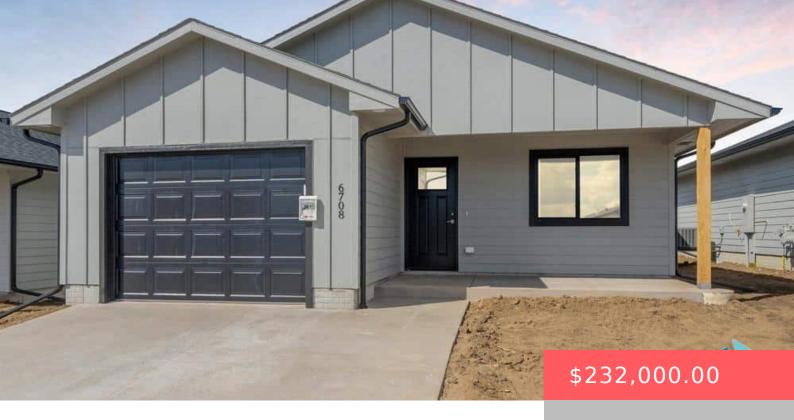

#### **6724 E HEARTGOLD ST**

https://harr-lemme.com

LOT 7, BLOCK 1 EAST PRAIRIE ADDITION

- 2 beds
- 1 bath
- Other, Single Family
- New Construction, RESIDENTIAL
- Active, Active Contingent Misc, Active-New
- 999 sq ft

### **Basics**

Category: New Construction, RESIDENTIAL

**Status:** Active, Active - Contingent Misc, Active-New

Bathrooms: 1 bath

Floor level: 999

Lot size: 4000 sq ft

Type: Other, Single Family

Bedrooms: 2 beds

## **Building Details**

Floor covering: Carpet, Vinyl Basement: None

**Exterior material:** Hard Board **Roof:** Shingle Composition

Parking: Attached