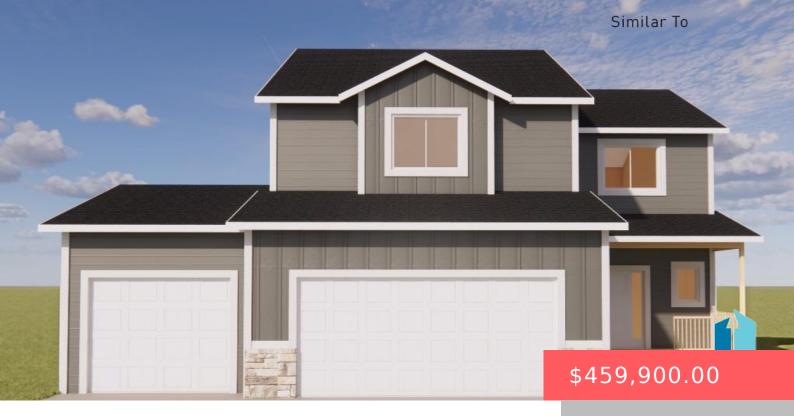

#### **5821 W RALEIGH CIR**

https://harr-lemme.com

Lot 23, Block 6, McGee Farms Addn to Sioux Falls, Minnehaha County, SD

- 1 heds
- 3 baths
- Single Family, Two Story
- New Construction RESIDENTIAL
- Active, Active Contingent Home, Active-New
- 1950 sa ft

#### **Basics**

Category: New Construction, RESIDENTIAL Type: Single Family, Two Story

**Status:** Active, Active - Contingent Home, Active-New **Bedrooms: 4** beds

**Bathrooms: 3** baths **Total rooms:** 9

**Floor level:** 790 **Area: 1950** sq ft

Lot size: 0 sq ft Year built: 2023

## **Building Details**

Floor covering: Carpet, Laminate Basement: Full

**Exterior material:** Cement Hardboard, Stone/Stone Veneer **Roof:** Shingle Composition

Parking: Attached