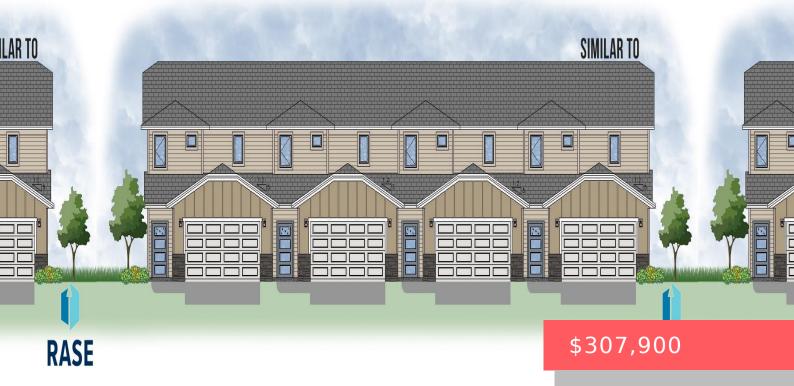

#### **5935 S WHISPER CREEK PL**

https://harr-lemme.com

Lot 11, Block 4 of Whisper Ridge East Addn to Sioux Falls, Lincoln County, SD (to be replatted)

- 3 heds
- 2 baths
- Town Home, Two Story
- New Construction, RESIDENTIAL
- Active-New
- 1670 sa ft

#### **Basics**

Category: New Construction, RESIDENTIAL Type: Town Home, Two Story

Bedrooms: 3 beds Status: Active-New

Bathrooms: 2 baths **Total rooms:** 7

Floor level: 971 Area: 1670 sq ft

Year built: 2024 Lot size: 0 sq ft