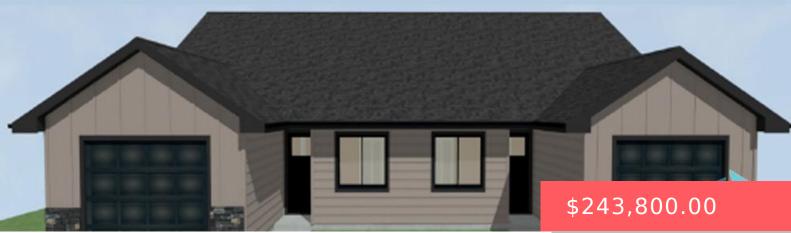

# \$243,800

### 1000 O KAIL AVENUE Serentiy Park - Tea, SD

\$243,800

**1332 N KATIE AVE** https://harr-lemme.com

Lot 3, Block 2, Serenity Park

### Basics

Category: New Construction, RESIDENTIAL Status: Active, Active-New Bathrooms: 2 baths Floor level: 982 Lot size: 3596 sq ft Type: Other, Twin Home Bedrooms: 2 beds Total rooms: 5 Area: 982 sq ft Year built: 2024