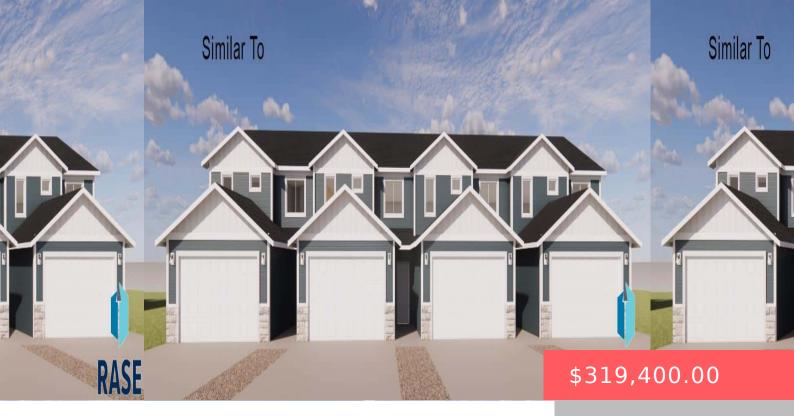

#### **6200 S HUNT PL**

https://harr-lemme.com

Lot 1, Block 8 of Galway Village Addition to Sioux Falls, Lincoln County, SD (to be replatted)

- 3 heds
- 3 baths
- Town Home, Two Story
- New Construction, RESIDENTIAL
- Active-New
- 1578 sa ft

#### **Basics**

Category: New Construction, RESIDENTIAL Type: Town Home, Two Story

Status: Active-New Bedrooms: 3 beds

Bathrooms: 3 baths Total rooms: 8

Floor level: 726 Area: 1578 sq ft

Lot size: 0 sq ft Year built: 2024

# **Building Details**

Floor covering: Carpet, Laminate Basement: None

**Exterior material:** Cement Hardboard, Stone/Stone Veneer **Roof:** Shingle Composition

Parking: Attached, Tuck Under