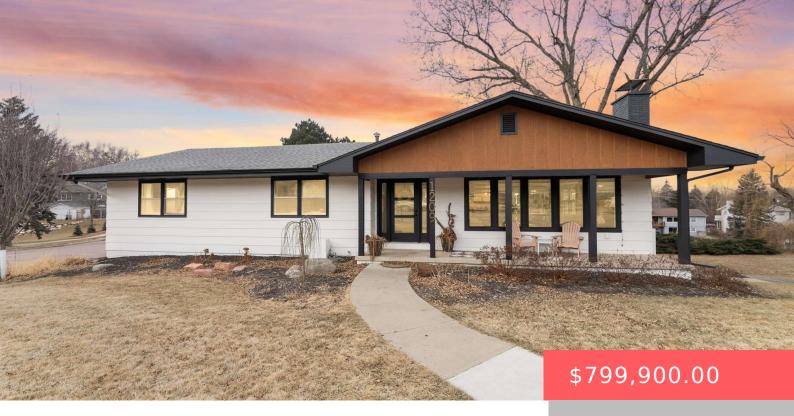

#### 1209 E CEDAR PL

https://harr-lemme.com

Lot 7 Block 1 Tuthill Park HillsAddn to City of Sioux Falls

- 5 hads
- 3 baths
- Ranch, Single Family
- None, RESIDENTIAL
- Active-New
- 3532 sq ft

#### **Basics**

Category: None, RESIDENTIAL Type: Ranch, Single Family

Status: Active-New Bedrooms: 5 beds
Bathrooms: 3 baths Total rooms: 12

Floor level: 2432 Area: 3532 sq ft

**Lot size: 14540** sq ft **Year built:** 1965

## **Building Details**

Floor covering: Carpet, Concrete, Tile, Vinyl Basement: Full

**Exterior material:** Hard Board, Wood **Roof:** Shingle Composition

Parking: Attached