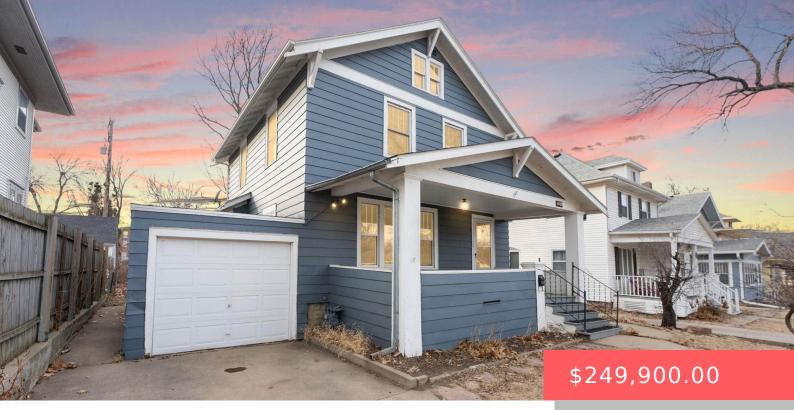

#### **1409 S NORTON AVE**

https://harr-lemme.com

# RICHARDSON SUB LOT 4 BLOCK 36 PARK ADDN TO CITY OF SIOUX FALLS

- 3 beds
- 2 baths
- Single Family, Two Story
- None, RESIDENTIA
- Active Contingent Misc,
- Active-New

#### Basics

Category: None, RESIDENTIAL Status: Active - Contingent Misc, Active-New Bathrooms: 2 baths Floor level: 796 Lot size: 5764 sq ft Type: Single Family, Two Story Bedrooms: 3 beds Total rooms: 7 Area: 1536 sq ft Year built: 1915