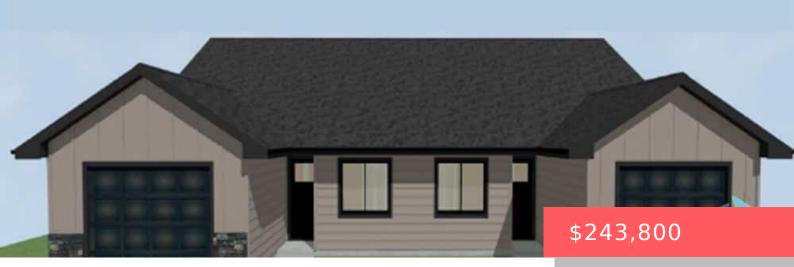

Serentiy Park - Tea, SD

\$243,800

Serentiy Park - Tea, SD

\$243,800

#### 1330 N KATIE AVE

https://harr-lemme.com

Lot 3, Block 2, Serenity Park

- 2 bods
- 2 haths
- Other, Twin Home
- New Construction, RESIDENTIAL
- Active, Active-New
- 982 sq ft

#### **Basics**

Category: New Construction, RESIDENTIAL Type: Other, Twin Home

Bedrooms: 2 beds Status: Active, Active-New

Bathrooms: 2 baths **Total rooms:** 5

Floor level: 982 Area: 982 sq ft

Year built: 2024 Lot size: 3596 sq ft