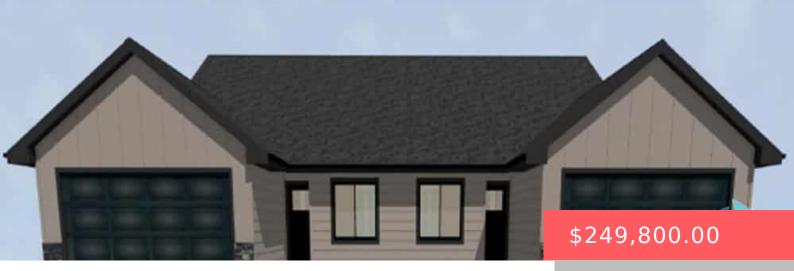

1342 S KATTE AVENUE

Serently Park - Tea, SD

\$249,800

1340 S KATIE AVENUE

Serentiy Park - Tea, SD

\$249,800

#### **1342 N KATIE AVE**

https://harr-lemme.com

Lot 2, Block 2, Serenity Park

#### **Basics**

Category: New Construction, RESIDENTIAL Type: Other, Twin Home

Status: Active, Active-New Bedrooms: 2 beds

**Bathrooms: 2** baths **Total rooms:** 5

Floor level: 982 Area: 982 sq ft

Lot size: 4466 sq ft Year built: 2024

## **Building Details**

Floor covering: Carpet, Vinyl Basement: None

**Exterior material:** Hard Board, Stone/Stone Veneer **Roof:** Shingle Composition

Parking: Attached