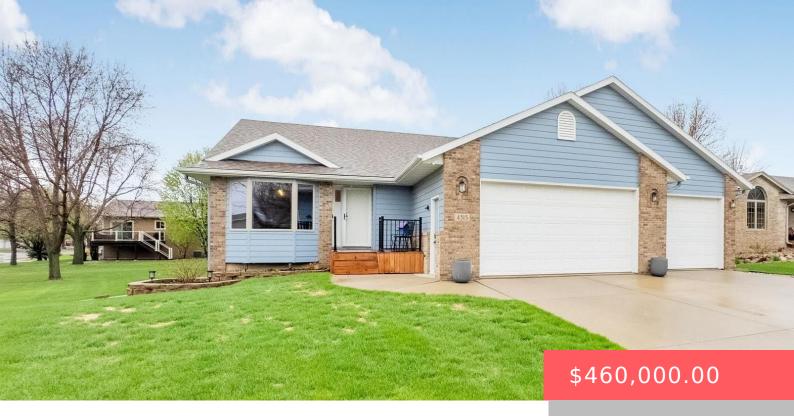

#### **4315 S CATHEDRAL AVE**

https://harr-lemme.com

Lot 11 Blk 3 Summer Hill South Addn To City of Sioux Falls

- 1 hods
- 3 baths
- Ranch, Single Family
- None, RESIDENTIAL
- Active. Active-New
- 2300 sq ft

#### **Basics**

Category: None, RESIDENTIAL Type: Ranch, Single Family

**Status:** Active, Active-New **Bedrooms: 4** beds

Bathrooms: 3 baths Total rooms: 11

Floor level: 1400 Area: 2300 sq ft

**Lot size: 13686** sq ft **Year built:** 1997

# **Building Details**

Floor covering: Carpet, Vinyl Basement: Full

Exterior material: Cement Hardboard, Part Brick Roof: Shingle Composition

Parking: Attached