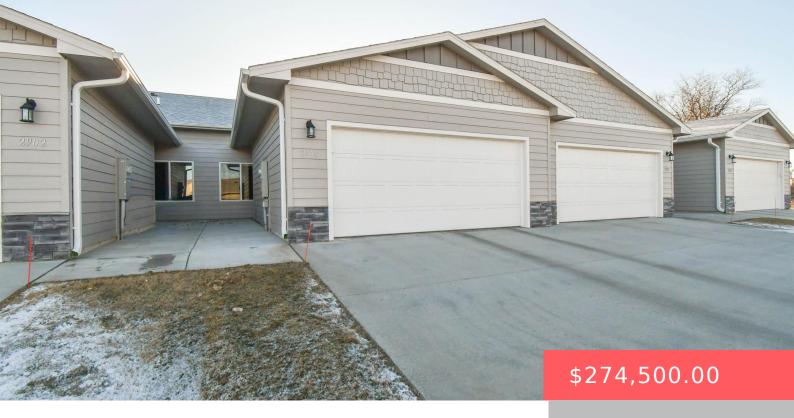

#### 2904 S BROEK DR

https://harr-lemme.com

LOT 10C BLOCK 6 OLLERICH FARMS ADDITION TO THE CITY OF SIOUX FALLS

- 2 heds
- 2 baths
- Ranch, Town Home
- None, RESIDENTIAL
- Active-New
- 1099 sq ft

#### **Basics**

Category: None, RESIDENTIAL Type: Ranch, Town Home

Status: Active-New Bedrooms: 2 beds

**Bathrooms: 2** baths **Total rooms:** 5

**Lot size: 5313** sq ft **Year built:** 2022

# **Building Details**

Floor covering: Carpet, Vinyl Basement: None

**Exterior material:** Hard Board **Roof:** Shingle Composition

Parking: Attached