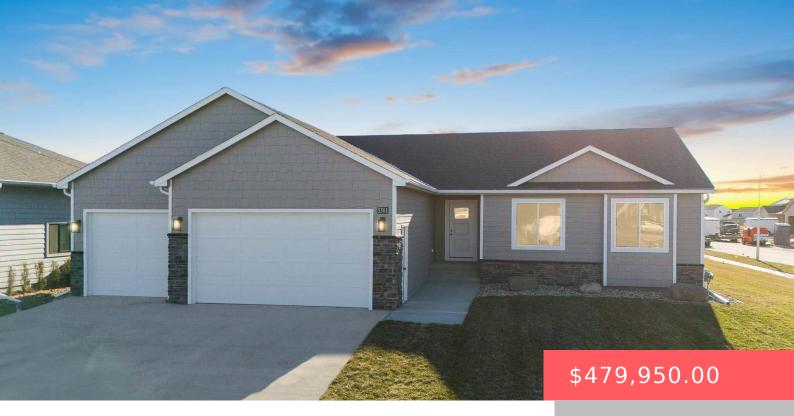

#### 5301 E 63RD ST

https://harr-lemme.com

Sf - Briarwood Estates - Lot 1 - Blk 15

- 3 beds
- 2 baths
- Ranch, Single Family
- New Constructio
  RESIDENTIAL
- Active, Active-New
- 1463 sq ft

#### Basics

Category: New Construction, RESIDENTIAL Status: Active, Active-New Bathrooms: 2 baths Floor level: 1463 Lot size: 10237 sq ft Type: Ranch, Single Family Bedrooms: 3 beds Total rooms: 9 Area: 1463 sq ft Year built: 2024