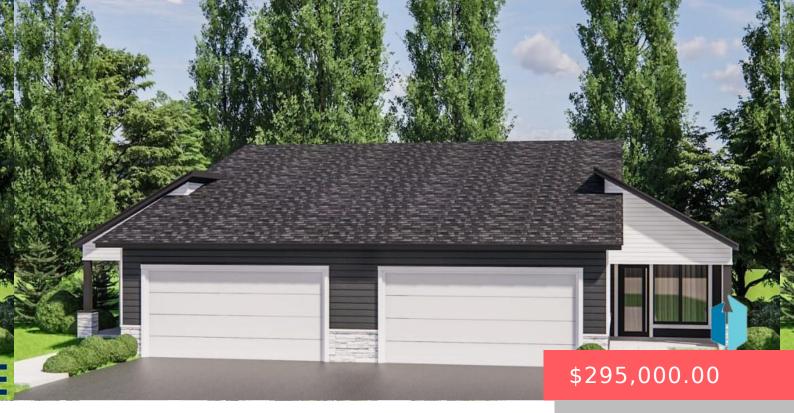

#### **537 OXFORD AVE**

https://harr-lemme.com

HSBG - MILLS CREEK ADD - LOT 31B - BLK 3

- . 2 bodo
- 2 haths
- Ranch, Twin Home
- New Construction, RESIDENTIAL
- Active. Active-New
- 1328 sa fl

#### **Basics**

Category: New Construction, RESIDENTIAL Type: Ranch, Twin Home

Status: Active, Active-New Bedrooms: 3 beds

Bathrooms: 2 baths Total rooms: 9

Floor level: 1328 Area: 1328 sq ft

Lot size: 5769 sq ft Year built: 2024

## **Building Details**

Floor covering: Carpet, Vinyl Basement: None

**Exterior material:** Hard Board, Stone/Stone Veneer **Roof:** Shingle Composition

Parking: Attached