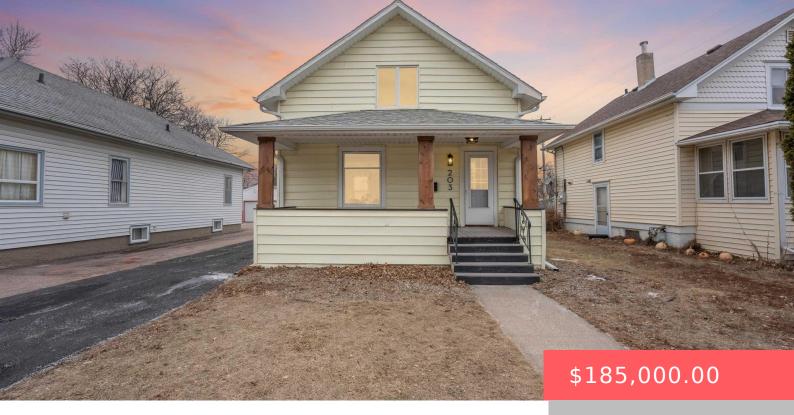

#### **203 S LYNDALE AVE**

https://harr-lemme.com

LOT 2 BLOCK 14 BRALEY'S 1ST ADDN TO CITY OF SIOUX FALLS

- 2 hads
- 1 bath
- 1.5 Story, Single Family
- None, RESIDENTIAL
- Active-New
- 1089 sq ft

#### **Basics**

Category: None, RESIDENTIAL Type: 1.5 Story, Single Family

Status: Active-New Bedrooms: 2 beds

Bathrooms: 1 bath Total rooms: 6

Floor level: 574 Area: 1089 sq ft

**Lot size: 5808** sq ft **Year built:** 1948

## **Building Details**

Floor covering: Carpet, Concrete, Vinyl, Wood Basement: Full

**Exterior material:** Metal **Roof:** Shingle Composition