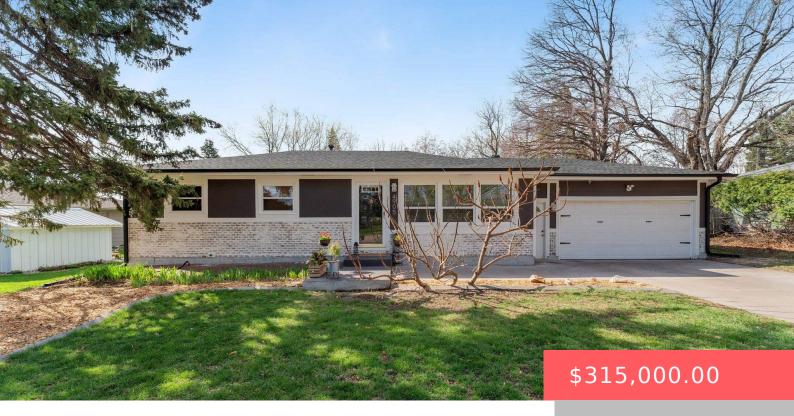

#### 4905 W 39TH ST

https://harr-lemme.com

LOT 8 BLOCK 3 SUNSET HILL ADDN TO CITY OF SIOUX FALLS

- 3 heds
- 2 baths
- Ranch, Single Family
- None, RESIDENTIAL
- Active, Active Contingent Misc. Active-New
- 1916 sq ft

#### **Basics**

Category: None, RESIDENTIAL Type: Ranch, Single Family

**Status:** Active, Active - Contingent Misc, Active-New **Bedrooms: 3** beds

Bathrooms: 2 baths Total rooms: 7

**Floor level:** 1092 **Area:** 1916 sq ft

**Lot size: 10502** sq ft **Year built:** 1962

# **Building Details**

Floor covering: Marble, Tile, Vinyl, Wood Basement: Full

**Exterior material:** Cement Hardboard, Stone/Stone Veneer **Roof:** Shingle Composition

Parking: Attached