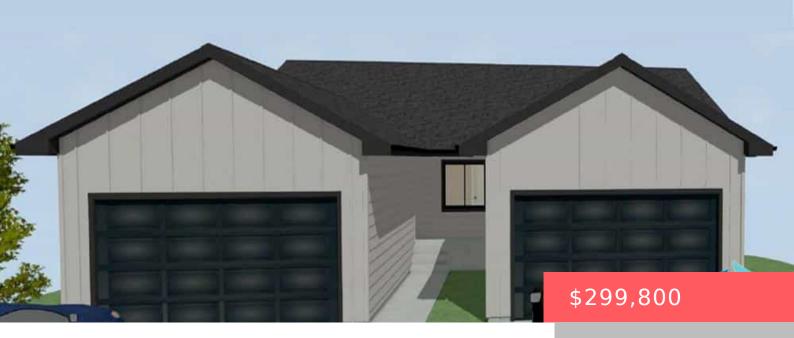

#### **1907 N TINA DR**

https://harr-lemme.com

LOT 1, BLOCK 4, EAST PRAIRIE ADDITION

- 2 heds
- 2 baths
- Ranch. Twin Home
- New Construction, RESIDENTIAL
- Active, Active-New
- 1094 sa ft

#### **Basics**

Category: New Construction, RESIDENTIAL Type: Ranch, Twin Home

Status: Active, Active-New Bedrooms: 2 beds

Bathrooms: 2 baths Total rooms: 7

Lot size: 3740 sq ft Year built: 2024

## **Building Details**

Floor covering: Carpet, Vinyl Basement: Full

**Exterior material:** Hard Board, Stone/Stone Veneer **Roof:** Shingle Composition

Parking: Attached