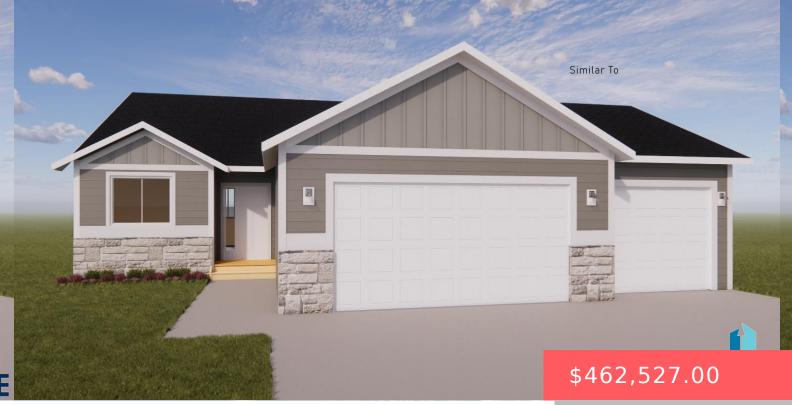

#### **5812 W RALEIGH CIR**

https://harr-lemme.com

#### Lot 21, Block 6, McGee Farms Addn to Sioux Falls, Minnehaha County SD

Basics

Category: New Construction, RESIDENTIAL Status: Active, Active-New Bathrooms: 3 baths Floor level: 1269 Lot size: 0 sq ft Type: Ranch, Single Family Bedrooms: 4 beds Total rooms: 11 Area: 2344 sq ft Year built: 2024

## **Building Details**

Floor covering: Carpet, Laminate Exterior material: Cement Hardboard, Stone/Stone Veneer Parking: Attached Basement: Full
Roof: Shingle Composition