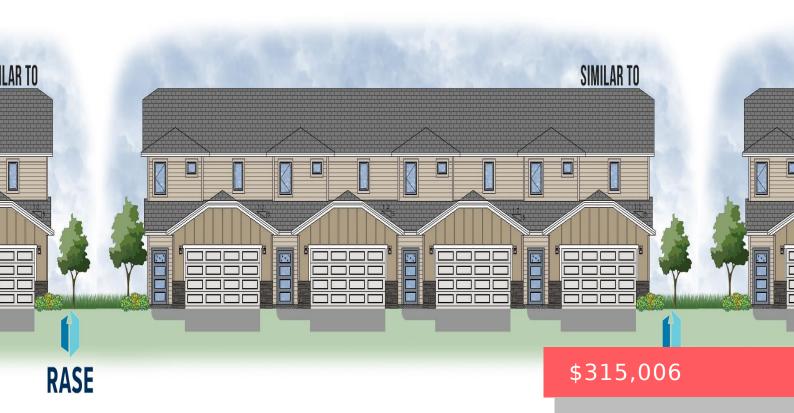

6201 S HUNT PL

https://harr-lemme.com

Lot 24, Block 6 of Galway Village Addn to Sioux Falls, Lincoln County, SD (to be replatted)

- 3 beds
- 2 baths
- Town Home, Two Story
- New Construction, RESIDENTIAL
- Active-New
- 1670 sq ft

#### Basics

Category: New Construction, RESIDENTIAL Status: Active-New Bathrooms: 2 baths Floor level: 971 Lot size: 0 sq ft Type: Town Home, Two Story Bedrooms: 3 beds Total rooms: 7 Area: 1670 sq ft Year built: 2024