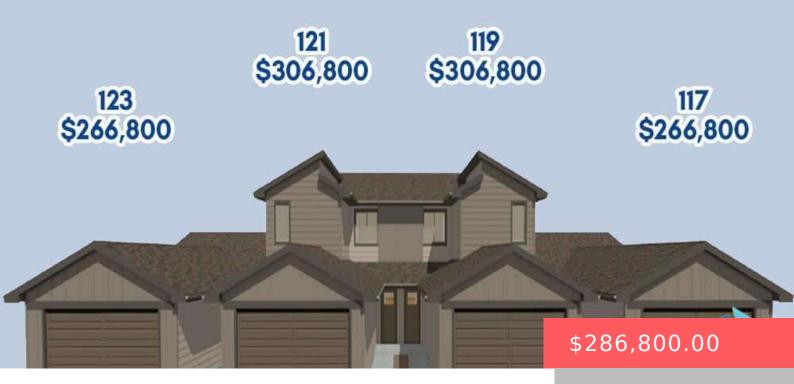

#### 119 E COUNTRYSIDE AVE

https://harr-lemme.com

Lot 3B BLOCK 11 COUNTRYSIDE STATES ADDITION

- 3 heds
- 3 baths
- Town Home, Two Story
- New Construction, RESIDENTIAL
- Active. Active-New
- 1531 sa ft

### **Basics**

Category: New Construction, RESIDENTIAL Type: Town Home, Two Story

Status: Active, Active-New Bedrooms: 3 beds

Bathrooms: 3 baths Total rooms: 8

Floor level: 692 Area: 1531 sq ft

Lot size: 3925 sq ft Year built: 2024