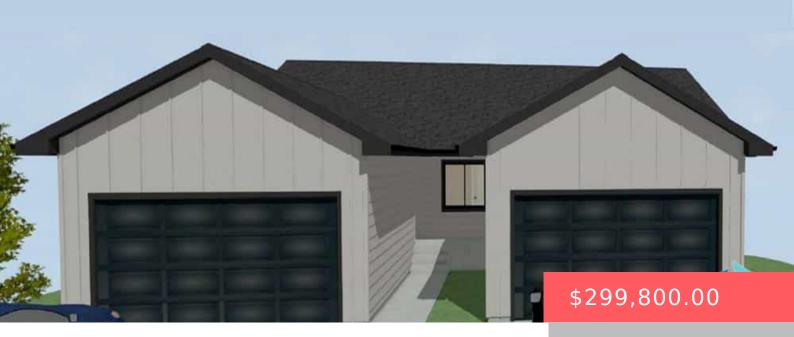

#### **1909 N TINA DR**

https://harr-lemme.com

LOT 1, BLOCK 4, EAST PRAIRIE ADDITION

- 2 hads
- 2 baths
- Ranch, Twin Home
- None, RESIDENTIAL
- Active. Active-New
- 1094 sq ft

#### **Basics**

Category: None, RESIDENTIAL Type: Ranch, Twin Home

Status: Active, Active-New Bedrooms: 2 beds

**Bathrooms: 2** baths **Total rooms:** 9

Floor level: 1094 Area: 1094 sq ft

Lot size: 4950 sq ft Year built: 2024

# **Building Details**

Floor covering: Carpet, Vinyl Basement: Full

**Exterior material:** Hard Board, Stone/Stone Veneer **Roof:** Shingle Composition

Parking: Attached