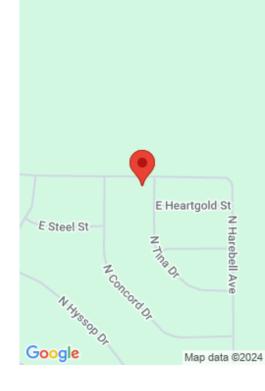

#### **1909 N TINA DR**

https://harr-lemme.com

LOT 1, BLOCK 4, EAST PRAIRIE ADDITION

- 2 hads
- 2 baths
- Ranch, Twin Home
- None, RESIDENTIAL
- Active. Active-New
- 1094 sq ft

### **Schools**

School District: Brandon Valley 49-2 Elementary: Fred Assam ES

Middle: Brandon Valley MS High School: Brandon Valley HS