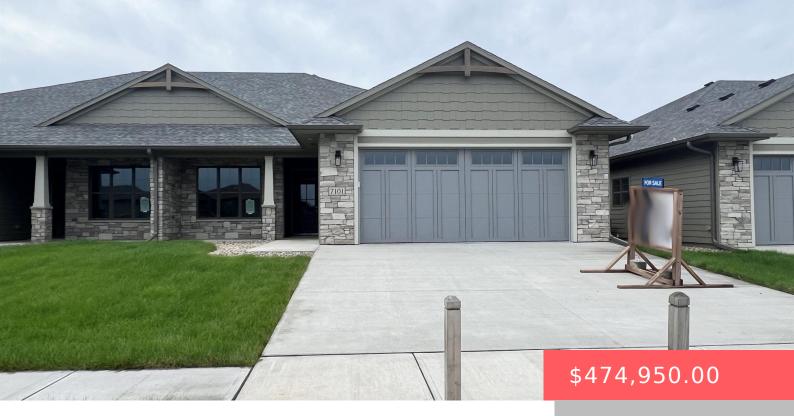

### **7101 E COPPER STONE CIR**

https://harr-lemme.com

Lot 17A Blk 20 of the Copper Creek Heights addition to the City of Sioux Falls, Minnehaha County, SD

- 2 heds
- 2 baths
- Ranch. Twin Home
- New Construction, RESIDENTIAL
- Active, Active-New
- 1440 sa ft

#### **Basics**

Category: New Construction, RESIDENTIAL Type: Ranch, Twin Home

Status: Active, Active-New Bedrooms: 2 beds

Bathrooms: 2 baths Total rooms: 11

Lot size: 6247 sq ft Year built: 2024