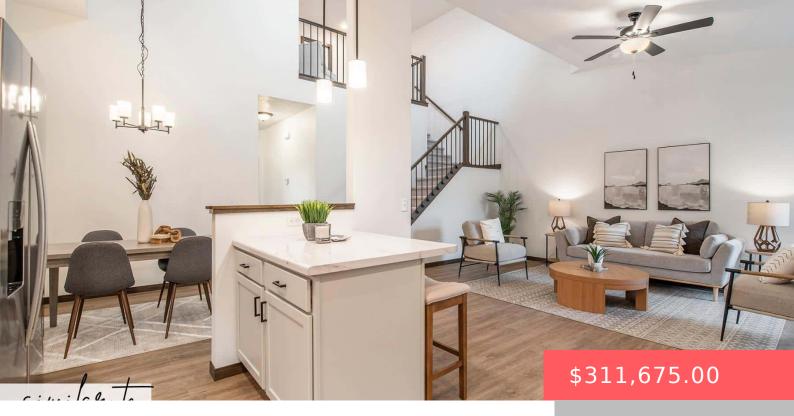

#### **2502 E CAMA PL**

https://harr-lemme.com

LOT 3C BLOCK 4 DONAHOE FARMS ADD CITY OF SIOUX FALLS

- 3 heds
- 3 baths
- 1.5 Story, Town Home
- New Construction, RESIDENTIAL
- Active-New
- 1666 sq ft

#### **Basics**

Category: New Construction, RESIDENTIAL Type: 1.5 Story, Town Home

Status: Active-New Bedrooms: 3 beds
Bathrooms: 3 baths Floor level: 1144

**Area: 1666** sq ft **Year built:** 2024

## **Building Details**

Floor covering: Carpet, Laminate, Vinyl Basement: None

**Exterior material:** Cement Hardboard, Part Brick **Roof:** Shingle Composition

Parking: Attached

### **Amenities & Features**

Amenities: Garbage, Lawn Care, Road

Maint, Snow Removal

Features: Main Floor Laundry, Master Bath, Master

Bed Main Level, Vaulted Ceiling