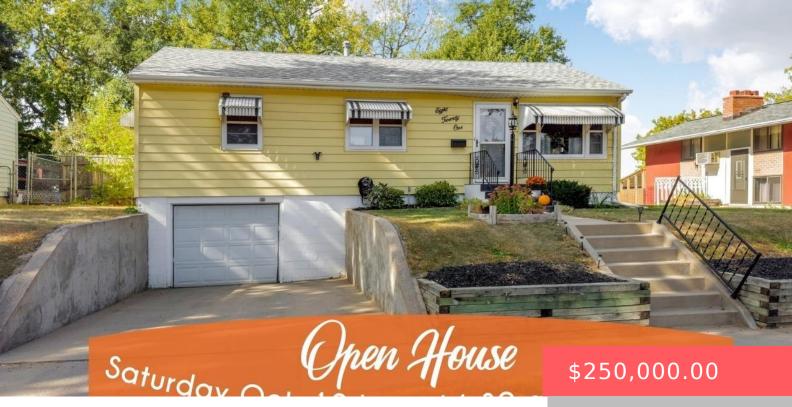

#### 821 N WALTS AVE

https://harr-lemme.com

N38' Lot 17 & S29' Lot 18, Block 28 to McClellan's 2nd Addition to the City of Sioux Falls

- \$250,000.00

#### Basics

Category: None, RESIDENTIAL Status: Active, Active-New Bathrooms: 2 baths Floor level: 960 Lot size: 10385 sq ft Type: Ranch, Single Family Bedrooms: 3 beds Total rooms: 8 Area: 1296 sq ft Year built: 1954

# **Building Details**

Floor covering: Laminate, Tile, Vinyl Exterior material: Vinyl Parking: Attached Basement: Partial Roof: Shingle Composition