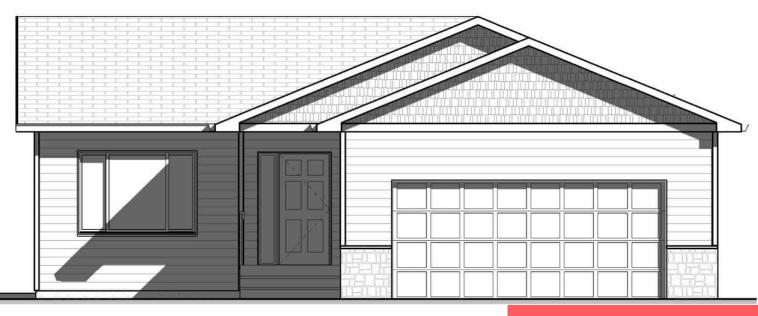

#### \$298,900.00

**3305 N YUKON AVE** 

https://harr-lemme.com

#### LOT 12 BLOCK 12 MCGEE FARMS ADDN TO CITY OF SIOUX FALLS

- 2 beds
- 1 bath
- Ranch, Single Family
- New Construction RESIDENTIAL
- Active, Active Contingent Misc, Active-New
- 978 sq ft

#### Basics

Category: New Construction, RESIDENTIAL Status: Active, Active - Contingent Misc, Active-New Bathrooms: 1 bath Floor level: 978 Lot size: 6240 sq ft Type: Ranch, Single Family Bedrooms: 2 beds Total rooms: 5 Area: 978 sq ft Year built: 2024

# **Building Details**

Floor covering: Carpet, Vinyl Exterior material: Cement Hardboard, Stone/Stone Veneer Parking: Attached Basement: Full
Roof: Shingle Composition