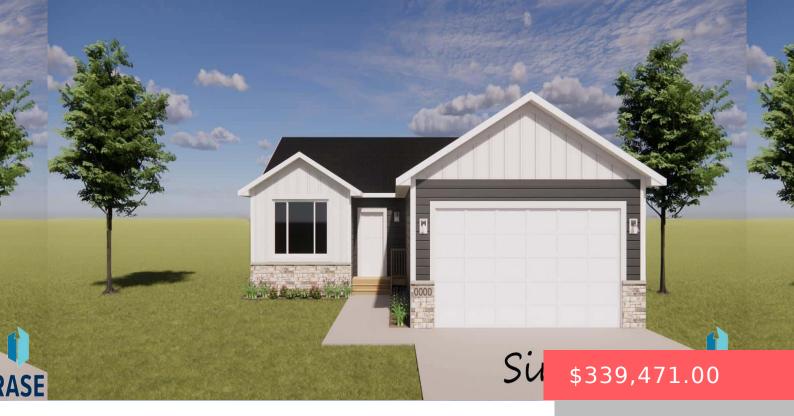

### 316 S WILLOW SPRING DR

https://harr-lemme.com

Lot 24, Block 4 of Willows Edge addition to Sioux Falls, Minnehaha County, SD

- 2 heds
- 2 baths
- Ranch, Single Family
- New Construction, RESIDENTIAL
- Active, Active-New
- 1084 sa ft

### **Basics**

Category: New Construction, RESIDENTIAL Type: Ranch, Single Family

Status: Active, Active-New Bedrooms: 2 beds

Bathrooms: 2 baths Total rooms: 6

Floor level: 1084 sq ft

Lot size: 9554 sq ft Year built: 2024

## **Building Details**

Floor covering: Carpet, Vinyl Basement: Full

**Exterior material:** Cement Hardboard, Stone/Stone Veneer **Roof:** Shingle Composition

Parking: Attached