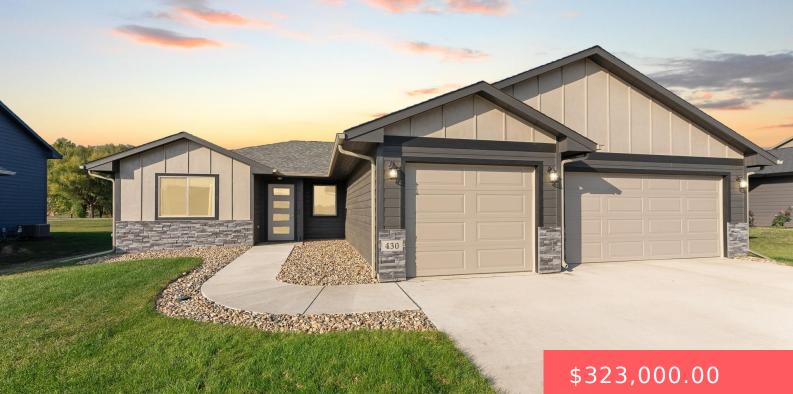

#### **430 JAMESON ST**

https://harr-lemme.com

Tea - High Pointe Estates 3rd Add - Lot 2 - Blk 2

- Z beas
- 2 baths
- Ranch, Single Family
- None, RESIDENTIAL
- Active, Active-New
- 1116 sq ft

#### Basics

Category: None, RESIDENTIAL Status: Active, Active-New Bathrooms: 2 baths Floor level: 1116 Lot size: 8515 sq ft Type: Ranch, Single Family Bedrooms: 2 beds Total rooms: 9 Area: 1116 sq ft Year built: 2023

# **Building Details**

Floor covering: Carpet, Laminate, TileBasement: NoneExterior material: Cement Hardboard, Stone/Stone VeneerRoof: Shingle CompositionParking: AttachedFormation