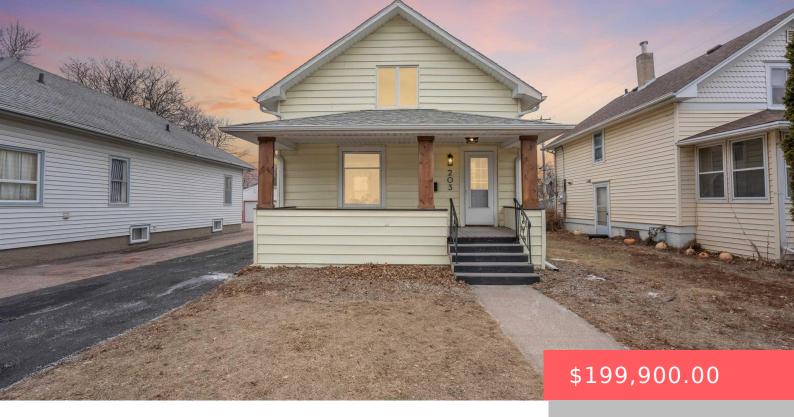

#### **203 S LYNDALE AVE**

https://harr-lemme.com

LOT 2 BLOCK 14 BRALEY'S 1ST ADDN TO CITY OF SIOUX FALLS

- 2 beds
- 1 bath
- Single Family, Two Story
- None, RESIDENTIAL
- Active, Active-New
- 1089 sq ft

#### **Basics**

Category: None, RESIDENTIAL Type: Single Family, Two Story

Status: Active, Active-New Bedrooms: 2 beds

**Bathrooms: 1** bath **Total rooms:** 6

Floor level: 574 Area: 1089 sq ft

**Lot size: 5808** sq ft **Year built:** 1948