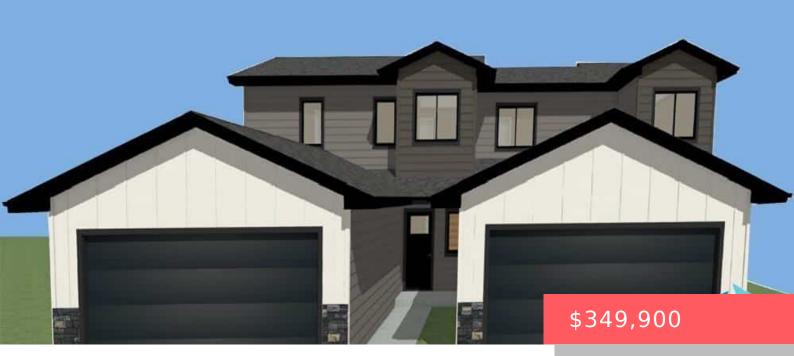

#### 912 E WAYNE PL

https://harr-lemme.com

LOT 8, BLOCK 6, SERENITY PARK ADDITION

- 3 beds
- 3 baths
- Twin Home, Two Story
- New Construction RESIDENTIAL
- Active, Active-New
- 1615 sq ft

#### Basics

Category: New Construction, RESIDENTIAL Status: Active, Active-New Bathrooms: 3 baths Floor level: 1144 Lot size: 4387 sq ft Type: Twin Home, Two Story Bedrooms: 3 beds Total rooms: 7 Area: 1615 sq ft Year built: 2024

# **Building Details**

Floor covering: Carpet, Tile, Vinyl Exterior material: Hard Board, Stone/Stone Veneer Parking: Attached

Basement: None
Roof: Shingle Composition