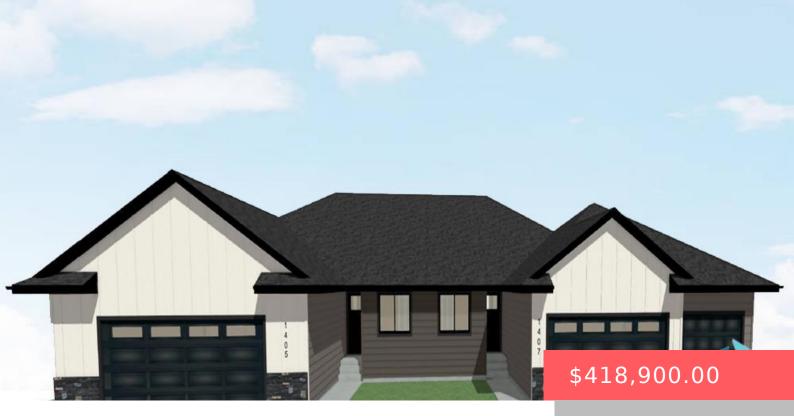

#### **1405 N MAE PL**

https://harr-lemme.com

LOT 13, BLOCK 7 SERENITY PARK

- 4 heds
- 3 baths
- Ranch, Twin Home
- New Construction, RESIDENTIAL
- Active. Active-New
- · 2166 sq ft

#### **Basics**

Category: New Construction, RESIDENTIAL Type: Ranch, Twin Home

Status: Active, Active-New Bedrooms: 4 beds

Bathrooms: 3 baths Total rooms: 9

Floor level: 1251 Area: 2166 sq ft

Lot size: 5888 sq ft Year built: 2024

## **Building Details**

Floor covering: Carpet, Tile, Vinyl Basement: Full

**Exterior material:** Hard Board, Stone/Stone Veneer **Roof:** Shingle Composition

Parking: Attached