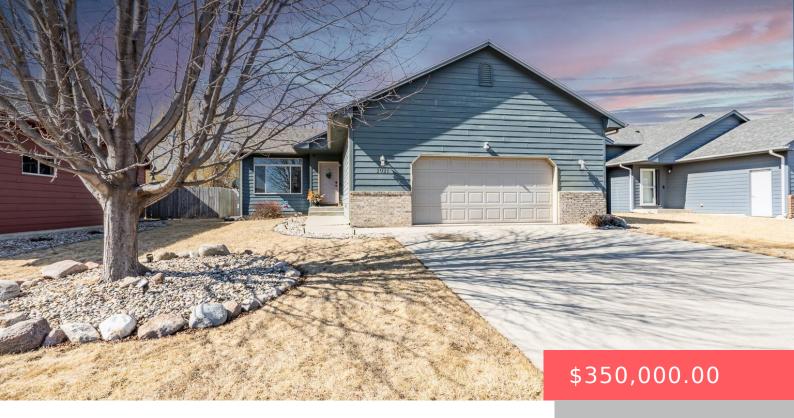

#### **2021 S MARY BETH AVE**

https://harr-lemme.com

LOT 17 BLOCK 3 WESTRIDGE II ADDN TOTHE CITY OF SIOUX FALLS

- 4 beds
- 2 baths
- Multi Level, Single Family
- None, RESIDENTIAL
- Active, Active Contingent Misc. Active-New
- 1646 sq ft

#### **Basics**

Category: None, RESIDENTIAL Type: Multi Level, Single Family

**Status:** Active, Active - Contingent Misc, Active-New **Bedrooms: 4** beds

Bathrooms: 2 baths Total rooms: 8

Floor level: 433 Area: 1646 sq ft

Lot size: 7074 sq ft Year built: 2008