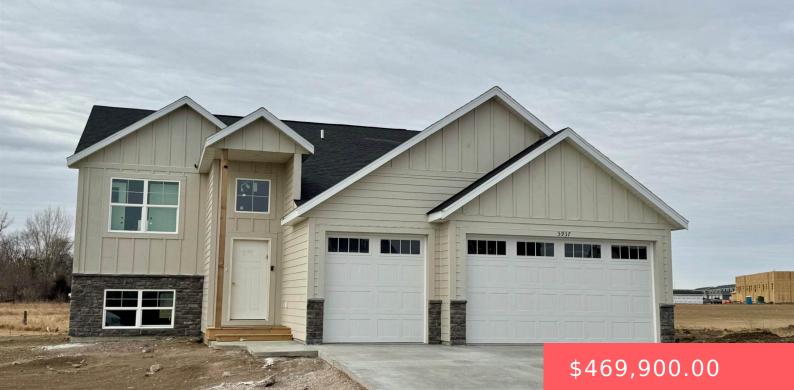

**5937 S CONEFLOWER AVE** 

https://harr-lemme.com

TBD

- 3 baths
- Single Family, Split Foyer
- New Construction RESIDENTIAL
- Active, Active-New
- 2841 sq ft

#### Basics

Category: New Construction, RESIDENTIAL Status: Active, Active-New Bathrooms: 3 baths Floor level: 1589 Lot size: 8040 sq ft Type: Single Family, Split Foyer Bedrooms: 5 beds Total rooms: 12 Area: 2841 sq ft Year built: 2025

# **Building Details**

Floor covering: Carpet, Vinyl Exterior material: Cement Hardboard, Stone/Stone Veneer Parking: Attached Basement: Full
Roof: Shingle Composition