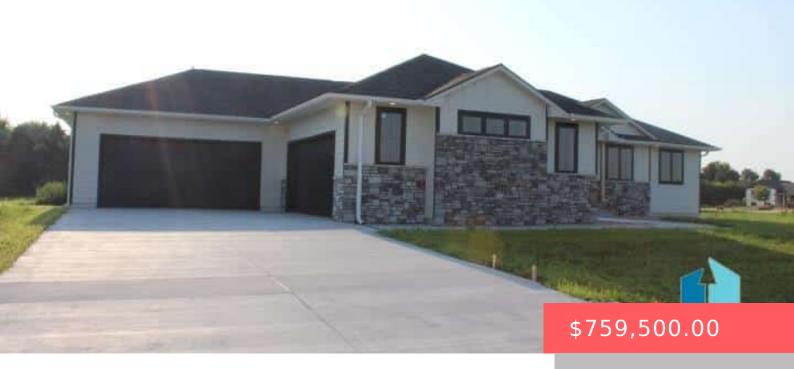

#### **27124 MEADOWLARK CT**

https://harr-lemme.com

Lot 7 Blk 2 Long Meadow Estates

- 3 heds
- 2 baths
- Ranch, Single Family
- New Construction, RESIDENTIAL
- Active, Active-New
- 1881 sa ft

#### **Basics**

Category: New Construction, RESIDENTIAL Type: Ranch, Single Family

Status: Active, Active-New Bedrooms: 3 beds

Bathrooms: 2 baths Total rooms: 8

**Floor level:** 1881 sq ft

**Lot size: 43661** sq ft **Year built:** 2024

## **Building Details**

Floor covering: Carpet, Tile, Wood Basement: Full

**Exterior material:** Cement Hardboard, Stone/Stone Veneer **Roof:** Shingle Composition

Parking: Attached