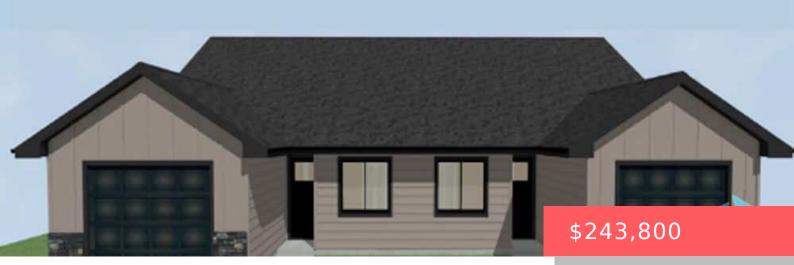

Serentiy Park - Tea, SD

\$243,800

Serentiy Park - Tea, SD

\$243,800

#### **1332 N KATIE AVE**

https://harr-lemme.com

Lot 3, Block 2, Serenity Park

- 2 bods
- 2 haths
- Other, Twin Home
- New Construction, RESIDENTIAL
- Active, Active-New
- 982 sq ft

#### **Basics**

Category: New Construction, RESIDENTIAL Type: Other, Twin Home

Status: Active, Active-New Bedrooms: 2 beds

Bathrooms: 2 baths Total rooms: 5

Floor level: 982 Area: 982 sq ft

**Lot size: 3596** sq ft **Year built:** 2024

## **Building Details**

Floor covering: Carpet, Vinyl Basement: None

**Exterior material:** Hard Board, Stone/Stone Veneer **Roof:** Shingle Composition

Parking: Attached