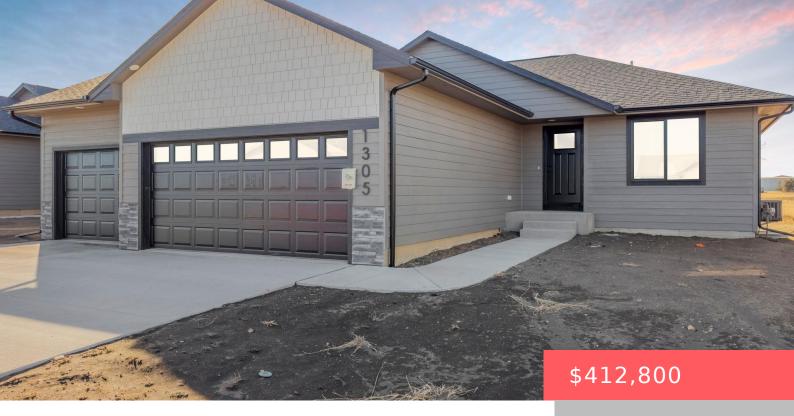

**TEA, SD, 57064** 

https://harr-lemme.com

LOT 18, BLOCK 7, SERENITY PARK ADDITION

- 3 heds
- 3 baths
- Ranch, Single Family
- New Construction, RESIDENTIAL
- Active
- 1833 sq ft

#### **Basics**

Category: New Construction, RESIDENTIAL Type: Ranch, Single Family

Status: Active Bedrooms: 3 beds

Bathrooms: 3 baths Total rooms: 6

Floor level: 1133 Area: 1833 sq ft

Lot size: 7680 sq ft Year built: 2024

## **Building Details**

Floor covering: Carpet, Tile, Vinyl Basement: Full

**Exterior material:** Hard Board, Stone/Stone Veneer **Roof:** Shingle Composition

Parking: Attached