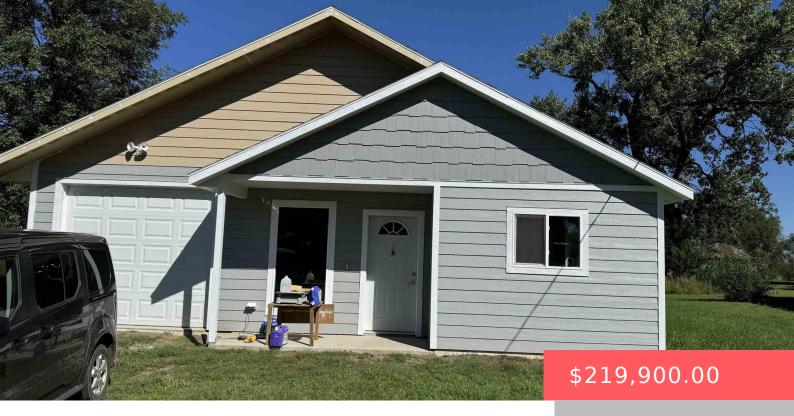

#### **212 W HIEB ST**

https://harr-lemme.com

Lot 1A of Waltner's Addition to the City of Marion

- 2 heds
- 1 bath
- Ranch, Single Family
- New Construction, RESIDENTIAL
- Active, Active-New
- 880 sq ft

#### **Basics**

Category: New Construction, RESIDENTIAL Type: Ranch, Single Family

Status: Active, Active-New Bedrooms: 2 beds

**Bathrooms: 1** bath **Floor level:** 880

Area: 880 sq ft

**Lot size: 19036** sq ft **Year built:** 2024

## **Building Details**

Floor covering: Tile, Vinyl Basement: None

**Exterior material:** Hard Board **Roof:** Shingle Composition

Parking: Detached