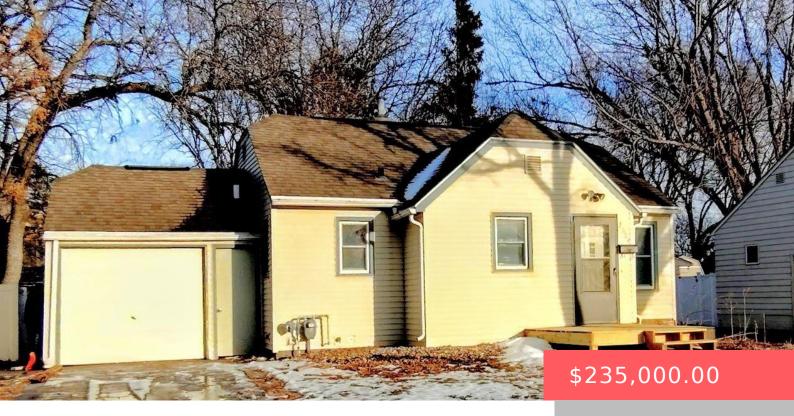

#### **2024 S EUCLID AVE**

https://harr-lemme.com

16 & S12 17 Block 9 Gerrish & Lord`S Addn To City Of Sioux Falls

- 3 heds
- 2 baths
- Ranch, Single Family
- None, RESIDENTIAL
- Active, Active Contingen
   Misc. Active-New
- 1090 sq ft

### **Basics**

Category: None, RESIDENTIAL Type: Ranch, Single Family

**Status:** Active, Active - Contingent Misc, Active-New **Bedrooms: 3** beds

Bathrooms: 2 baths Total rooms: 9

Floor level: 670 Area: 1090 sq ft

**Lot size: 6534** sq ft **Year built:** 1940

## **Building Details**

Floor covering: Carpet, Concrete, Laminate, Vinyl Basement: Full

**Exterior material:** Vinyl Roof: Shingle Composition

Parking: Attached