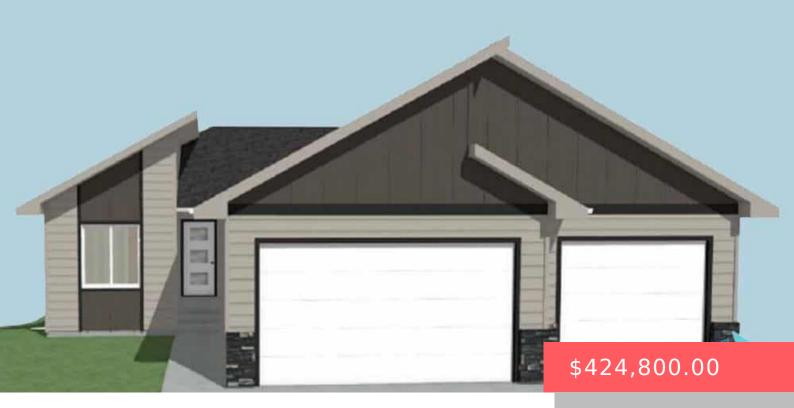

### **201 N EVEREST AVE**

https://harr-lemme.com

LOT 11, BLOCK 4, PINNACLE ADDITION

- 2 heds
- 2 baths
- Ranch, Single Family
- New Construction, RESIDENTIAL
- Active, Active-New
- 1136 sa ft

#### **Basics**

Category: New Construction, RESIDENTIAL Type: Ranch, Single Family

Status: Active, Active-New Bedrooms: 2 beds

Bathrooms: 2 baths Total rooms: 6

Floor level: 1136 Area: 1136 sq ft

**Lot size: 15330** sq ft **Year built:** 2024

## **Building Details**

Floor covering: Carpet, Vinyl Basement: Full

**Exterior material:** Hard Board, Stone/Stone Veneer, Wood **Roof:** Shingle Composition

Parking: Detached