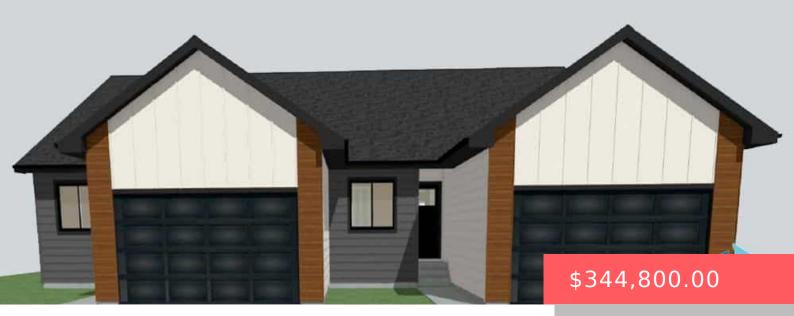

#### **1648 CONNOR CT**

https://harr-lemme.com

Lot 8, Block 10, Westbrook Estates

- 4 heds
- 3 haths
- Ranch. Twin Home
- New Construction, RESIDENTIAL
- Active. Active-New
- 2160 sa ft

#### **Basics**

Category: New Construction, RESIDENTIAL Type: Ranch, Twin Home

Status: Active, Active-New Bedrooms: 4 beds

Bathrooms: 3 baths Total rooms: 9

**Floor level:** 1251 **Area: 2160** sq ft

Lot size: 6100 sq ft Year built: 2024

## **Building Details**

Floor covering: Carpet, Tile, Vinyl Basement: Full

**Exterior material:** Hard Board, Stone/Stone Veneer, Wood **Roof:** Shingle Composition

Parking: Attached

### **Amenities & Features**

**Features:** Main Floor Laundry, Master Bath, Master Bed Main Level, Pantry, Tray Ceiling, Vaulted Ceiling