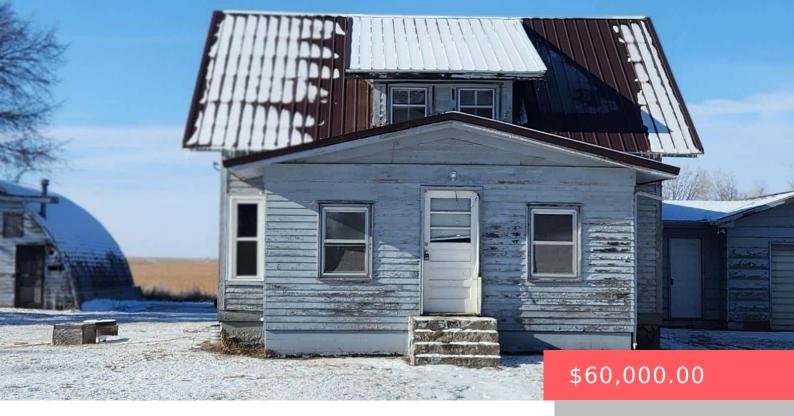

#### 23301 448 AVE

https://harr-lemme.com

Lot 1 Junius Villane Co Aud Subdiv Exc Lot H-1 #3550

- 3 heds
- 1 bath
- 1.5 Story, Single Family
- Outside City Limits, RESIDENTIAL
- Active, Active-New
- 1375 sq ft

#### **Basics**

Category: Outside City Limits, RESIDENTIAL Type: 1.5 Story, Single Family

Status: Active, Active-New Bedrooms: 3 beds

Bathrooms: 1 bath Total rooms: 5
Floor level: 1000 Area: 1375 sq ft

**Lot size: 15236** sq ft **Year built:** 1910