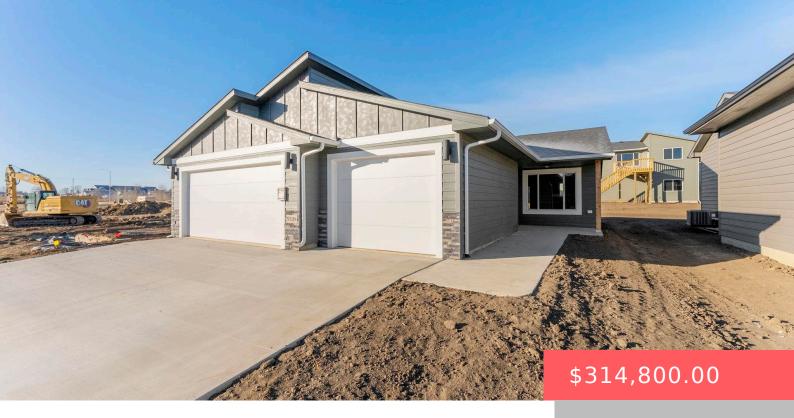

## **5508 E BRENNAN DR**

https://harr-lemme.com

Lot 16 Block 7 Wild Meadows Addition

- 2 beds
- 2 baths
- Other, Single Family
- New Construction, RESIDENTIAL
- Active-New
- · 1126 sq ft

#### **Basics**

Category: New Construction, RESIDENTIAL Type: Other, Single Family

Status: Active-New Bedrooms: 2 beds

Bathrooms: 2 baths Total rooms: 6

Floor level: 1126 Area: 1126 sq ft

Lot size: 5750 sq ft Year built: 2024

# **Building Details**

Floor covering: Carpet, Vinyl Basement: None

**Exterior material:** Hard Board, Stone/Stone Veneer **Roof:** Shingle Composition

Parking: Attached