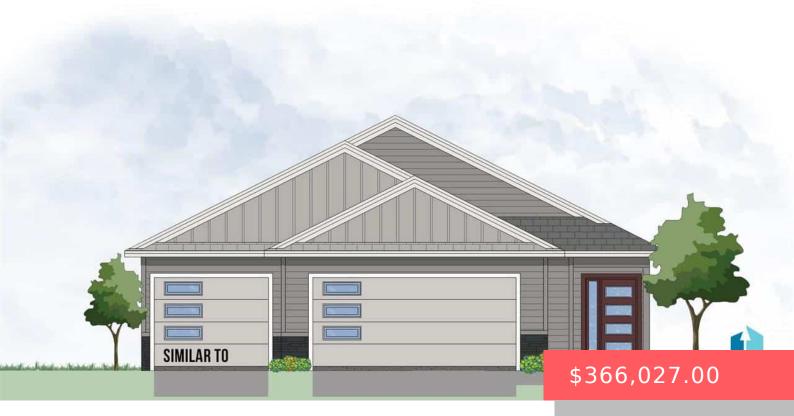

## **6708 W BELGRAVE TRL**

https://harr-lemme.com

Lot 11, Block 3 of Galway Village Addn to Sioux Falls, Lincoln County,  ${\sf SD}$ 

- 2 heds
- 2 baths
- Ranch, Single Family
- New Construction, RESIDENTIAL
- Active. Active-New
- 1338 sa ft

#### **Basics**

Category: New Construction, RESIDENTIAL Type: Ranch, Single Family

Status: Active, Active-New Bedrooms: 2 beds

Bathrooms: 2 baths Total rooms: 6

Floor level: 1338 sq ft

Lot size: 6000 sq ft Year built: 2024

## **Building Details**

Floor covering: Carpet, Laminate Basement: None

**Exterior material:** Cement Hardboard, Stone/Stone Veneer **Roof:** Shingle Composition

Parking: Attached