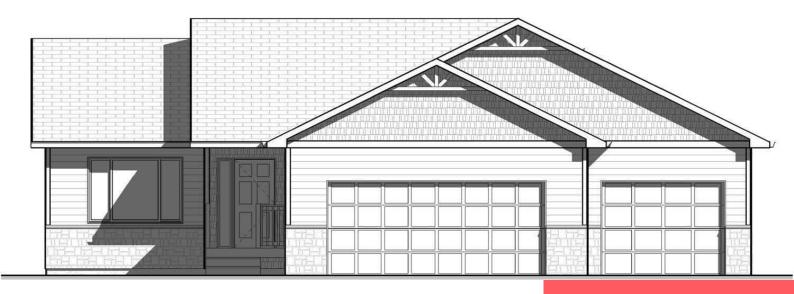

#### **3317 N YUKON AVE**

https://harr-lemme.com

LOT 9 BLOCK 12 MCGEE FARMS ADDN TO CITY OF SIOUX FALLS

## \$353,900.00

- 2 heds
- 2 baths
- Ranch, Single Family
- New Construction RESIDENTIAL
- Active, Active Contingent Misc, Active-New
- 1078 sa ft

#### **Basics**

Category: New Construction, RESIDENTIAL Type: Ranch, Single Family

**Status:** Active, Active - Contingent Misc, Active-New **Bedrooms: 2** beds

Bathrooms: 2 baths Total rooms: 7

**Lot size: 7560** sq ft **Year built:** 2024

### **Building Details**

Floor covering: Carpet, Vinyl Basement: Full

**Exterior material:** Hard Board, Stone/Stone Veneer **Roof:** Shingle Composition

Parking: Attached