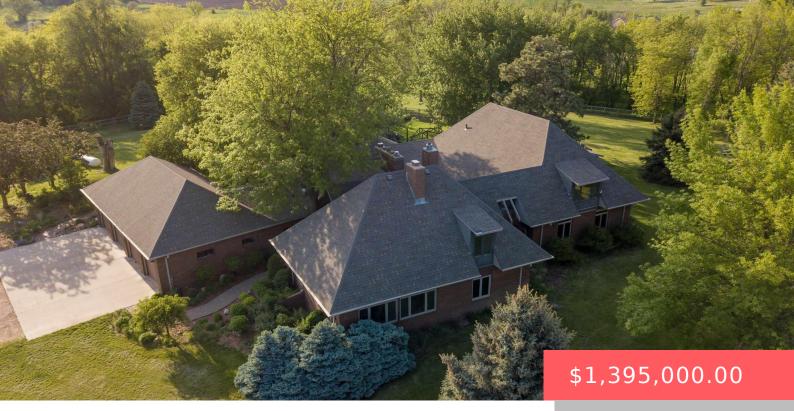

#### 25463 473RD AVE

https://harr-lemme.com

TRACT 2 SOLBERG ADDN NE1/4 SE1/4 30-103-49, City of Baltic, Minnehaha County

- 5 beds
- 5 baths
- Single Family, Two Story
- Outside City Limit RESIDENTIAL
- Active, Active-New
- 6463 sq ft

#### Basics

Category: Outside City Limits, RESIDENTIAL Status: Active, Active-New Bathrooms: 5 baths Floor level: 5201 Lot size: 217800 sq ft Type: Single Family, Two Story Bedrooms: 5 beds Total rooms: 12 Area: 6463 sq ft Year built: 1961

## **Building Details**

Floor covering: Carpet, Tile, Wood Exterior material: Full Brick Front Parking: Attached Basement: Full Roof: Shingle Composition