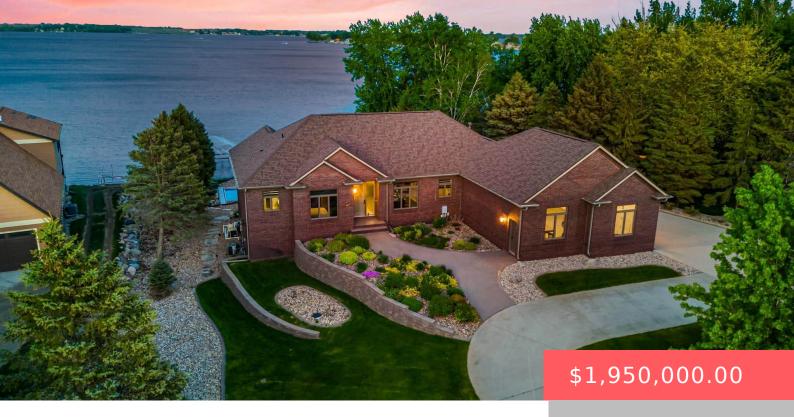

#### 6508 EVERGREEN ACRES DR

https://harr-lemme.com

Lot 11 Evergreen Acres.

- 4 beds
- 3 baths
- Ranch, Single Family
- Lake, RESIDENTIAL
- Active. Active-New
- 4444 sq ft

#### **Basics**

Category: Lake, RESIDENTIAL Type: Ranch, Single Family

Status: Active, Active-New Bedrooms: 4 beds

Bathrooms: 3 baths Total rooms: 11

Floor level: 2218 Area: 4444 sq ft

**Lot size: 15444** sq ft **Year built:** 2003

## **Building Details**

Floor covering: Carpet, Heated, Tile, Wood Basement: Full

**Exterior material:** Full Brick House **Roof:** Shingle Composition

Parking: Attached