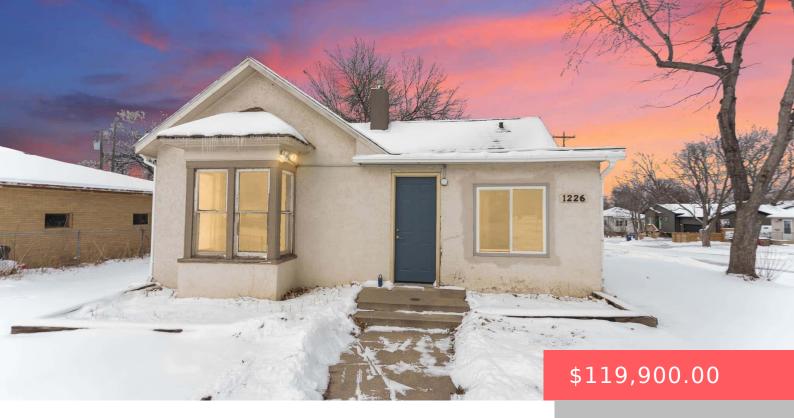

#### 1226 E 5TH ST

https://harr-lemme.com

E1/2 17 TO LOT 19 BLOCK 2 LAWLER'S ADDN TO CITY OF SIOUX FALLS

- 1 bed
- 1 bath
- Ranch, Single Family
- None, RESIDENTIAL
- Active Contingent Misc, Active-New
- 705 sa ft

#### **Basics**

Category: None, RESIDENTIAL Type: Ranch, Single Family

**Status:** Active - Contingent Misc, Active-New **Bedrooms: 1** bed

Bathrooms: 1 bath

Floor level: 705

Area: 705 sq ft

**Lot size: 5511** sq ft **Year built:** 1890