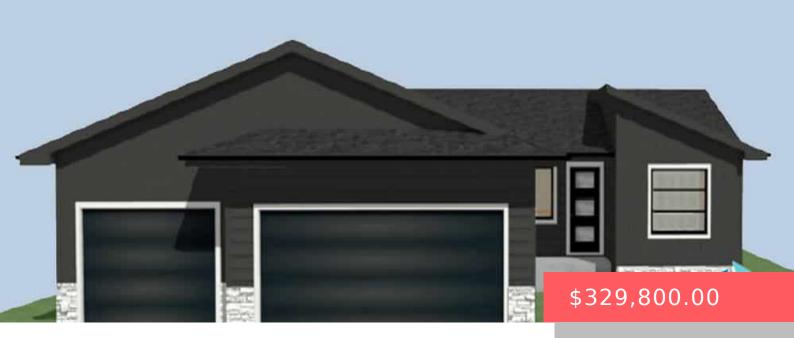

## **701 SARAH C ST**

https://harr-lemme.com

Lot 1A, Block 3, Valley View Addition

- 2 heds
- 2 haths
- Ranch, Single Family
- New Construction, RESIDENTIAL
- Active Contingent Home
- 1014 sa ft

#### **Basics**

Category: New Construction, RESIDENTIAL Type: Ranch, Single Family

Status: Active - Contingent Home Bedrooms: 2 beds

Bathrooms: 2 baths Total rooms: 6

Floor level: 1014 Area: **1014** sq ft

**Lot size: 12640** sq ft **Year built:** 2024

# **Building Details**

Floor covering: Carpet, Tile, Vinyl Basement: Full

**Exterior material:** Hard Board, Stone/Stone Veneer **Roof:** Shingle Composition

Parking: Attached