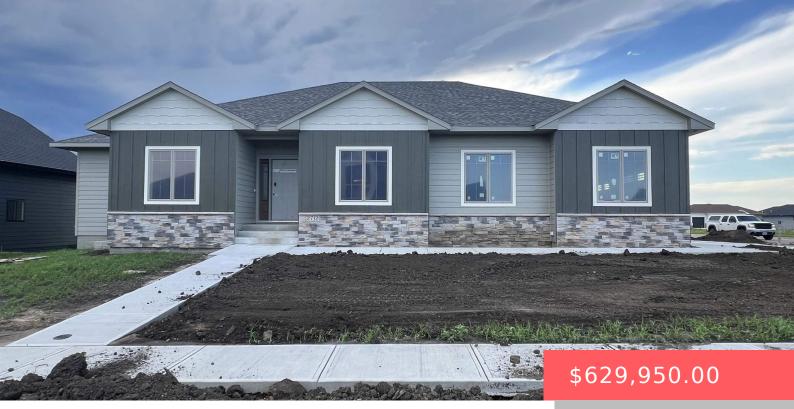

#### 2712 S GALENA AVE

https://harr-lemme.com

Lot 9 Blk 2 of the Copper Creek Heights addition to the City of Sioux Falls, Minnehaha County, SD

- 3 beds
- 2 baths
- Ranch, Single Family
- New Construction
   RESIDENTIAL
- Active, Active-New
- 1811 sq ft

#### Basics

Category: New Construction, RESIDENTIAL Status: Active, Active-New Bathrooms: 2 baths Floor level: 1811 Lot size: 12222 sq ft Type: Ranch, Single Family Bedrooms: 3 beds Total rooms: 12 Area: 1811 sq ft Year built: 2024

## **Building Details**

Floor covering: Carpet, Other, Wood Exterior material: Hard Board, Stone/Stone Veneer Parking: Attached Basement: Full
Roof: Shingle Composition